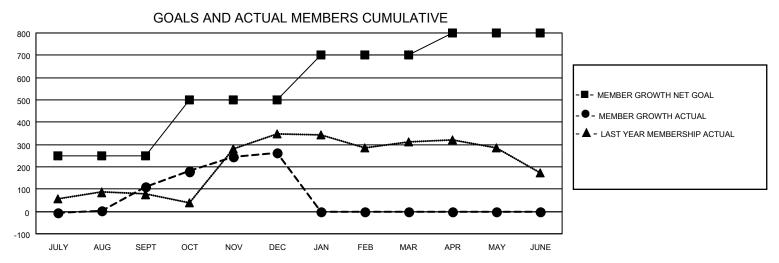

## GOALS AND ACTUAL NEW CLUBS CUMULATIVE

| DROPPED CLUBS: 1 |     | 85 CLUBS OF 158 ADDED 1 OR<br>MORE NEW MEMBERS | GENDER DISTRIBUTION                   |                |  |
|------------------|-----|------------------------------------------------|---------------------------------------|----------------|--|
|                  |     | WORL NEW WEINBERG                              | MALE                                  | 4,723 (77.87%) |  |
|                  |     |                                                | FEMALE                                | 1,342 (22.13%) |  |
| DROPPED MEMBERS  |     |                                                | NON BINARY                            | 0 (0.00%)      |  |
|                  |     |                                                | PREFER NOT TO ANSWER                  | 0 (0.00%)      |  |
| DECEASED         | 15  |                                                |                                       |                |  |
| CLUB CANCELLED   | 17  | CLICK HERE FOR CUMULATIVE                      | TOTAL FAMILY UNIT MEMBERS             | 2,341          |  |
| OTHER            | 260 | MEMBERSHIP DATA                                |                                       |                |  |
| TOTAL            | 292 |                                                | FAMILY MEMBERS PAYING HALF DUES 1,234 |                |  |
|                  |     |                                                |                                       |                |  |