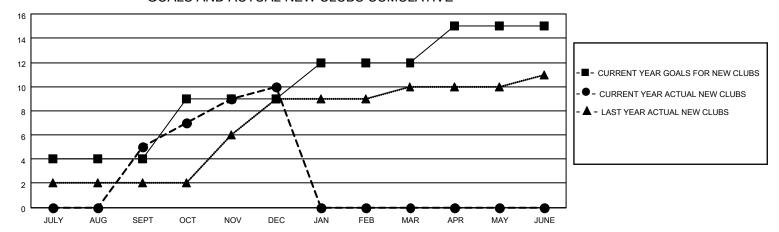

## GOALS AND ACTUAL NEW CLUBS CUMULATIVE

| DROPPED CLUBS: 1 |     | 85 CLUBS OF 158 ADDED 1 OR<br>MORE NEW MEMBERS | GENDER DISTRIBUTION                   |                |  |
|------------------|-----|------------------------------------------------|---------------------------------------|----------------|--|
|                  |     | WORL NEW WEINBERG                              | MALE                                  | 4,723 (77.87%) |  |
|                  |     |                                                | FEMALE                                | 1,342 (22.13%) |  |
| DROPPED MEMBERS  |     |                                                | NON BINARY                            | 0 (0.00%)      |  |
|                  |     |                                                | PREFER NOT TO ANSWER                  | 0 (0.00%)      |  |
| DECEASED         | 15  |                                                |                                       |                |  |
| CLUB CANCELLED   | 17  | CLICK HERE FOR CUMULATIVE                      | TOTAL FAMILY UNIT MEMBERS             | 2,341          |  |
| OTHER            | 260 | MEMBERSHIP DATA                                |                                       |                |  |
| TOTAL            | 292 |                                                | FAMILY MEMBERS PAYING HALF DUES 1,234 |                |  |
|                  |     |                                                |                                       |                |  |